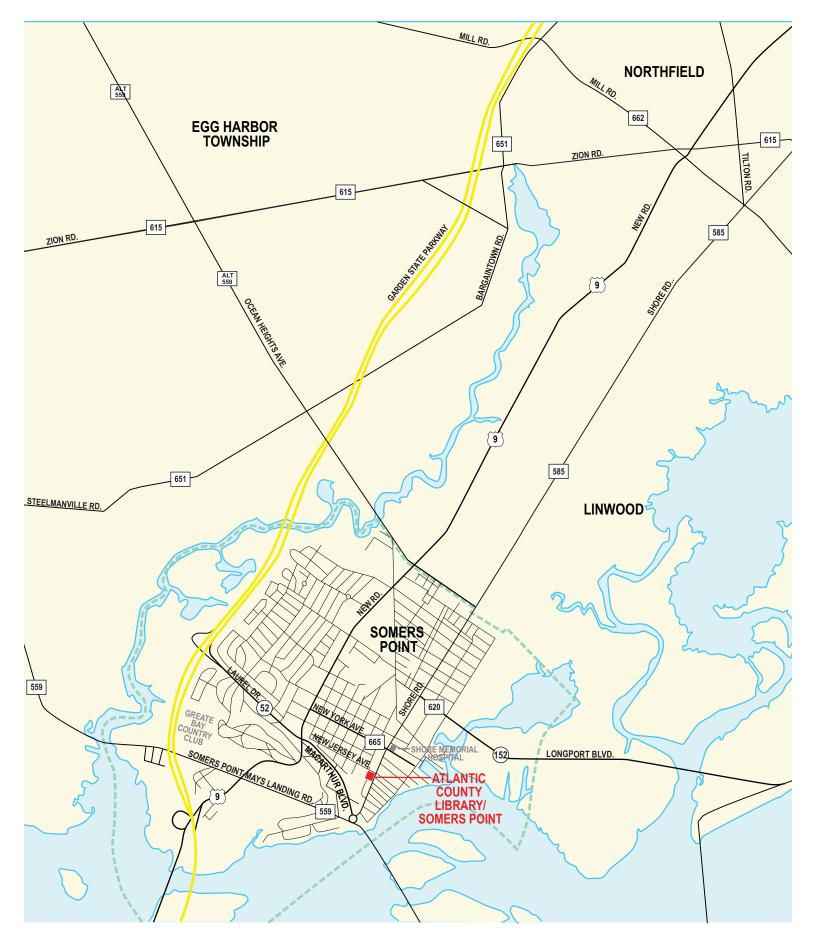

## ATLANTIC COUNTY LIBRARY/ SOMERS POINT 801 Shore Road, Somers Point, NJ 08244 (609) 927-7113

## 801 Shore Road, Somers Point, NJ 08244 (609) 927-7113

### FROM THE NORTH/WEST

From Mays Landing

Take Route 559 (Somers Point-Mays Landing Road) to the Somers Point Circle. Go around circle to Shore Road (Route 585). Proceed north on Shore Road to New Jersey Avenue (library is on the corner). Turn left on to New Jersey Avenue. Make next left into library parking lot.

#### OR

Take Route 559 to Alternate 559 (Ocean Heights Avenue) to Bethel Road. Turn right on to Bethel Road and proceed across Route 9 to 1st Street. Turn right on to 1st Street and go to New Jersey Avenue. Turn left on New Jersey Avenue and right into library parking lot.

#### From Pleasantville

Take Shore Road south to New Jersey Avenue (2 blocks past traffic light at Shore Memorial Hospital.) Turn right on to New Jersey Avenue (library is on the corner). Make next left into library parking lot.

#### From the Garden State Parkway

Take the Garden State Parkway south to Interchange 30. Turn right on to Laurel Drive. Follow Laurel Drive to intersection with Route 9 (New Road). Go straight on to MacArthur Blvd. Go to Somers Point Circle and proceed as in **From Mays** Landing.

## FROM THE EAST

From Longport

Take Longport Blvd. to the light at Shore Road (Route 585). Turn left on to Shore Road and proceed as in **From Pleasantville.** 

#### FROM THE SOUTH

Take the Garden State Parkway to Interchange 29. Exit on to Route 9 north (New Road.) Proceed on Route 9 to the traffic light at Route 559 (Somers Point-Mays Landing Road.) Turn right on to Route 559 and proceed as in **From Mays Landing**.