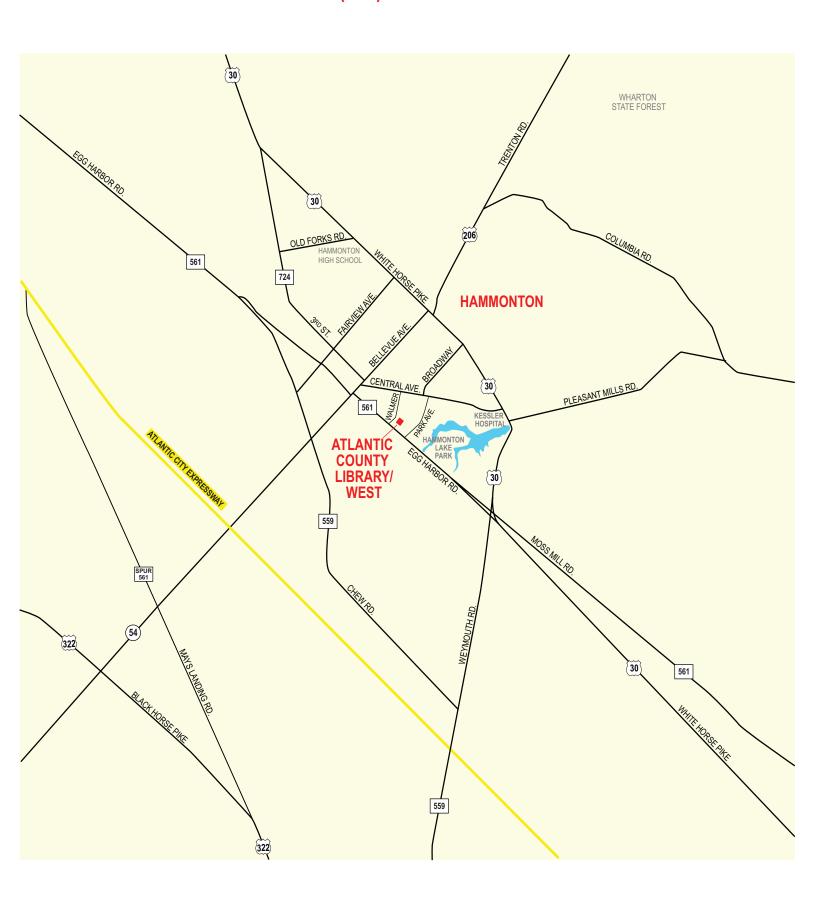

# Atlantic County Library/ West

451 Egg Harbor Road, Hammonton, NJ 08037 (609) 561-2264

#### FROM THE NORTH

Take the New Jersey Turnpike south to Exit 7A at Trenton. Pick up U.S. Route 206 south to U.S. Route 30 (White Horse Pike) in Hammonton. Continue south across Route 30 on to Route 54 (Bellevue Avenue). At the second traffic light (at the railroad tracks), turn left on Egg Harbor Road. Library is on the left approximately  $\frac{3}{4}$  mile, next to the church.

# Philadelphia & Camden Area

Take U.S. 30 East to Hammonton to Route 54. Turn right on to Route 54 (Bellevue Avenue) and proceed as in **From the North. OR** 

Take Atlantic City Expressway to Exit 28, Route 54. Go north on Route 54 to Hammonton. At the 3rd traffic light, turn right on to Egg Harbor Road. Library is on left approximately  $\frac{3}{4}$  mile, next to the church.

### **Delaware Area**

Take the Delaware Memorial Bridge to U.S. 40 East. Go 35 miles and turn left on to Route 54 north in the town of Buena. Take Route 54 north 10 miles to Hammonton. At 3rd traffic light, turn right on to Egg Harbor Road. Library is on left approximately  $\frac{3}{4}$  mile, next to the church.

# FROM THE SOUTH Cape May

Take Garden State Parkway north to Exit 20. Take N.J. Route 50 north through Mays Landing to U.S. Route 30 in Egg Harbor City. Turn left (west) on Route 30. Go to Route 54 (Bellevue Avenue) in Hammonton. Turn left on to Route 54. Proceed as in **From the North**.

## Vineland, Millville

Take Lincoln Avenue, Route 655 north to Wheat Road, Route 619. Continue to intersection with Route 40 in Buena. Continue north on to Route 54. Proceed as in **From the Delaware Area**.

### FROM THE EAST

Take U.S. Route 30 west to Hammonton. Proceed to the Y intersection with Egg Harbor Road. Make a left on to Egg Harbor Road. Go 1.6 miles, the library is on the right, next to the church. **OR** 

Take Atlantic City Expressway west to Exit 28. Take Route 54 north to Hammonton. At third traffic light, turn right on to Egg Harbor Road. Go 1.6 miles, the library is on the right, next to the church.