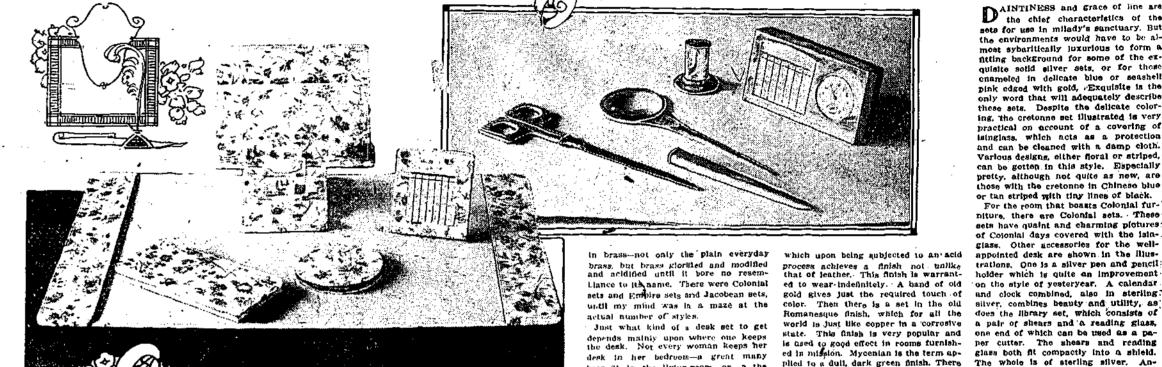

DAINTINESS and grace of line are D the chief characteristics of the sets for use in milady's sunctuary. But the environments would have to be almost sybaritically luxurious to form a fitting background for some of the exquisite solid ellver sets, or for those enameled in delicate blue or seashell pink edged with gold, .Exquisite is the only word that will adequately describe these sets. Despite the delicate color-ing, the crotonne set illustrated is very practical on account of a covering of isinglass, which acts as a protection and can be cleaned with a damp cloth farlous designs, either floral or striped, can be gotten in this style. Especially pretty, although not quite as new, are those with the cretonne in Chinese blue or tan striped with tiny lines of black. For the room that boasts Colonial niture, there are Colonial sets. . These sets have quaint and charming plotures of Cotonial days covered with the isinglass. Other accessories for the wellappointed desk are shown in the illusone to conjure up a picture of long past spiendors and ancient ruins. A First Empire set in hand-tooled ma-peal to every woman who has trouble

anve her the word find."

get the liter that people communicated the initial

process achieves a finish not unlike trations. One is a silver pen and pencil that of leather. This finish is warrant- holder which is quite an improvement color. Then there is a set in the old silver, combines beauty and utility, as Romanesque finish, which for all the does the library set, which consists of world is just like copper in a corrosive a pair of shears and a reading glass, state. This finish is very popular and one end of which can be used as a pais used to good effect in rooms furnish-ed in mission. Mycenian is the term ap-plied to a duil, dark green finish. There is a subjt is sort sterling silver. An-is a subjt is sort that subconsciously causes

Let us take up the sets for use in a on the turned-over edges. The effect is positively bouutiful, Can't you just im-agine this set in a room where the fur-nishings are brown impered and oak? Another set, which upon first glance one mistakes for leather, is of metal.

BRAIN. 

clean.

was keen,

face.

glam,

went, onsing she would call again their seemed to litterest hor, and I last

keep it in the living-room, or a the Ubrary. If the home boasts of such a room. The set that is appropriate and a good tasto in the hedroom would be highly incongruous amidat the surroundings of a living-room